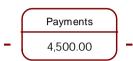

4,500.00 on 2025-05-03

=

Charges for this month are made up as shown below:

| Charge for Units Consumed | Fixed Charge      |
|---------------------------|-------------------|
| Charge for Units Consumed | Tixed Charge      |
| $04.00 \times 00 = 00.00$ | 75.00 x 1 = 75.00 |
|                           |                   |
|                           |                   |
|                           |                   |
|                           |                   |
|                           |                   |