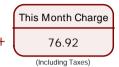

Outstanding Amount at (Rs.)

මෙම දිනට ශේෂය (රු.) இத்தினம் வரையிலான நிலுவை (ரூ.) 2025-05-22

-10.77

| Date                                                                                      | Meter Reading                                                                                                              | මනු කියැවුම | மானி வாசிப்பு |
|-------------------------------------------------------------------------------------------|----------------------------------------------------------------------------------------------------------------------------|-------------|---------------|
| දිනය<br>திகதி                                                                             |                                                                                                                            |             | 2304          |
| 2025-05-30                                                                                | )                                                                                                                          |             | 33044         |
| 2025-04-28                                                                                | 3                                                                                                                          |             | 33044         |
| 32 Days                                                                                   |                                                                                                                            |             | 0             |
| No. of Units Consumed<br>පාවිච්චි කළ ඒකක ගණන<br>பாவித்த அலகுகள்                           |                                                                                                                            |             | 0             |
| Charge for<br>this Month<br>මෙම මස අය<br>කිරීම<br>இம்மாத<br>விதிப்பனவு                    | Charge for Electricity Consumed (Rs.)<br>පාවිච්චි කළ විදුලිය සඳහා අය කිරීම (රු.)<br>பாவித்த மின்சாரத்திற்கான கட்டணம் (ரு.) |             | 75.00         |
|                                                                                           | S. S. C. Levy (Rs.)<br>ಐ. ආ. දා. බද්ද (රු.)<br>ச. பா. ப. வரி (ரூ.)                                                         |             | 1.92          |
|                                                                                           | Total with Tax (Rs.)<br>එකතුව බදු ඇතුලත්ව (රු.)<br>வரியுடன் கூடிய மொத்தம் ((                                               | ரு.)        | 76.92         |
| Adjustments / Bill Set-off (Rs.)<br>සංශෝධන / හිලව් කිරීම (රු.)<br>නිருத்தம் / கழிவு (ரு.) |                                                                                                                            | 0.00        |               |
| Total Amount Due (Rs.)<br>ගෙවිය යුතු මුළු මුදල (රු.)<br>செலுத்த வேண்டிய முழுத்தொகை (ரு.)  |                                                                                                                            |             | 66.15         |